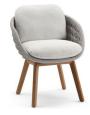

# Sandua

Footstool









**FEATURES** 

knock-down

OPTIONS

protective cover

#### Available in

#### FRAME - FINISHING



HFTK teak natural

1B02 pepper



HFTK teak natural

1B01 anthracite



HFTS teak scuro

1B01 anthracite



HFTS teak scuro

1B02 pepper







## **Suggested colour combinations**







SALTY WHITE

PEARL GREY

TE TOSCANA 1







#### **Technical drawing**



#### **Maintenance**

To maintain and protect your Manutti pieces, we've developed a series of products that will guarantee their extended lifespan and your carefree enjoyment for many years to come.

- Manutti Care line kit
- Cushion Boxes
- Protective Covers







#### **More in this collection**









VIEW COLLECTION

### **Matching collections**