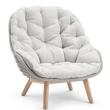

# Sandua

Footstool









**FEATURES** 

knock-down

OPTIONS

protective cover

#### Available in

#### FRAME - FINISHING



HFTK teak natural

1B02 pepper



HFTK teak natural

1B01 anthracite



HFTS teak scuro

1B01 anthracite



HFTS teak scuro

1B02 pepper







## **Suggested colour combinations**







SALTY WHITE

PEARL GREY

TE TOSCANA 1







#### **Technical drawing**



#### **Maintenance**

To maintain and protect your Manutti pieces, we've developed a series of products that will guarantee their extended lifespan and your carefree enjoyment for many years to come.

- Manutti Care line kit
- Cushion Boxes
- Protective Covers







#### **More in this collection**









VIEW COLLECTION

### **Matching collections**