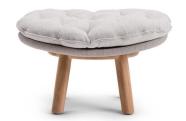

# Sandua

Footstool

**FEATURES** 

knock-down

OPTIONS

protective cover

#### Available in