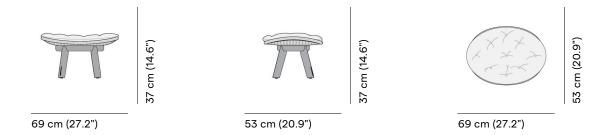

# Sandua

Footstool









**FEATURES** 

knock-down

OPTIONS

protective cover

#### Available in

#### FRAME - FINISHING



HFTK teak natural

1B02 pepper



HFTK teak natural

1B01 anthracite



HFTS teak scuro

1B01 anthracite



HFTS teak scuro

1B02 pepper







## **Suggested colour combinations**







SALTY WHITE

PEARL GREY

TE TOSCANA 1







#### **Technical drawing**



#### **Maintenance**

To maintain and protect your Manutti pieces, we've developed a series of products that will guarantee their extended lifespan and your carefree enjoyment for many years to come.

- Manutti Care line kit
- Cushion Boxes
- Protective Covers







#### **More in this collection**









VIEW COLLECTION

### **Matching collections**