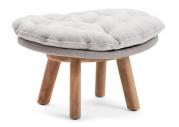

# Sandua

Footstool

**FEATURES** 

knock-down

OPTIONS

protective cover

#### Available in