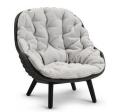

# Sandua

Footstool









**FEATURES** 

knock-down

OPTIONS

protective cover

#### Available in

#### FRAME - FINISHING



HFTK teak natural

1B02 pepper



HFTK teak natural

1B01 anthracite



HFTS teak scuro

1B01 anthracite



HFTS teak scuro

1B02 pepper







## **Suggested colour combinations**







SALTY WHITE

PEARL GREY

TE TOSCANA 1







#### **Technical drawing**



#### **Maintenance**

To maintain and protect your Manutti pieces, we've developed a series of products that will guarantee their extended lifespan and your carefree enjoyment for many years to come.

- Manutti Care line kit
- Cushion Boxes
- Protective Covers







#### **More in this collection**









VIEW COLLECTION

### **Matching collections**