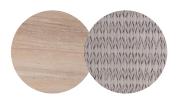

#### FRAME - FINISHING

HFTK teak natural

1B02 pepper

HFTK teak natural

1B01 anthracite

HFTS teak scuro

1B01 anthracite

HFTS teak scuro