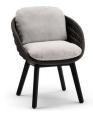

# Sandua

Footstool









**FEATURES** 

knock-down

OPTIONS

protective cover

#### Available in

#### FRAME - FINISHING



HFTK teak natural

1B02 pepper



HFTK teak natural

1B01 anthracite



HFTS teak scuro

1B01 anthracite



HFTS teak scuro

1B02 pepper







## **Suggested colour combinations**







SALTY WHITE

PEARL GREY

TE TOSCANA 1







#### **Technical drawing**



#### **Maintenance**

To maintain and protect your Manutti pieces, we've developed a series of products that will guarantee their extended lifespan and your carefree enjoyment for many years to come.

- Manutti Care line kit
- Cushion Boxes
- Protective Covers







#### **More in this collection**









VIEW COLLECTION

### **Matching collections**